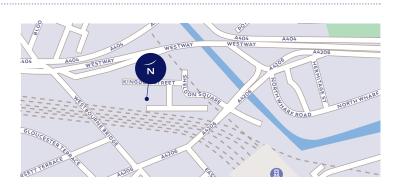

#### **ACCESS & TRAVEL INFORMATION**

- By train: Paddington station (0.5m / 0.8km)
- By underground: Paddington station (0.5m / 0.8km)
- By plane: 45-minute drive from London Heathrow Airport
- By car: Access from the A40
- Currency: Pounds sterling (GBP)
- Time zone: Winter GMT, summer BST (GMT+1)
- Climate: July average high: 23.5°C, January average high: 8.1°C

#### NOVOTEL LONDON PADDINGTON HOTEL

3 Kingdom Street • Paddington Central • W2 6BD Tel. +44 (0)20 7266 6000 · Fax. +44 (0)20 7266 6010 h6455@accor.com